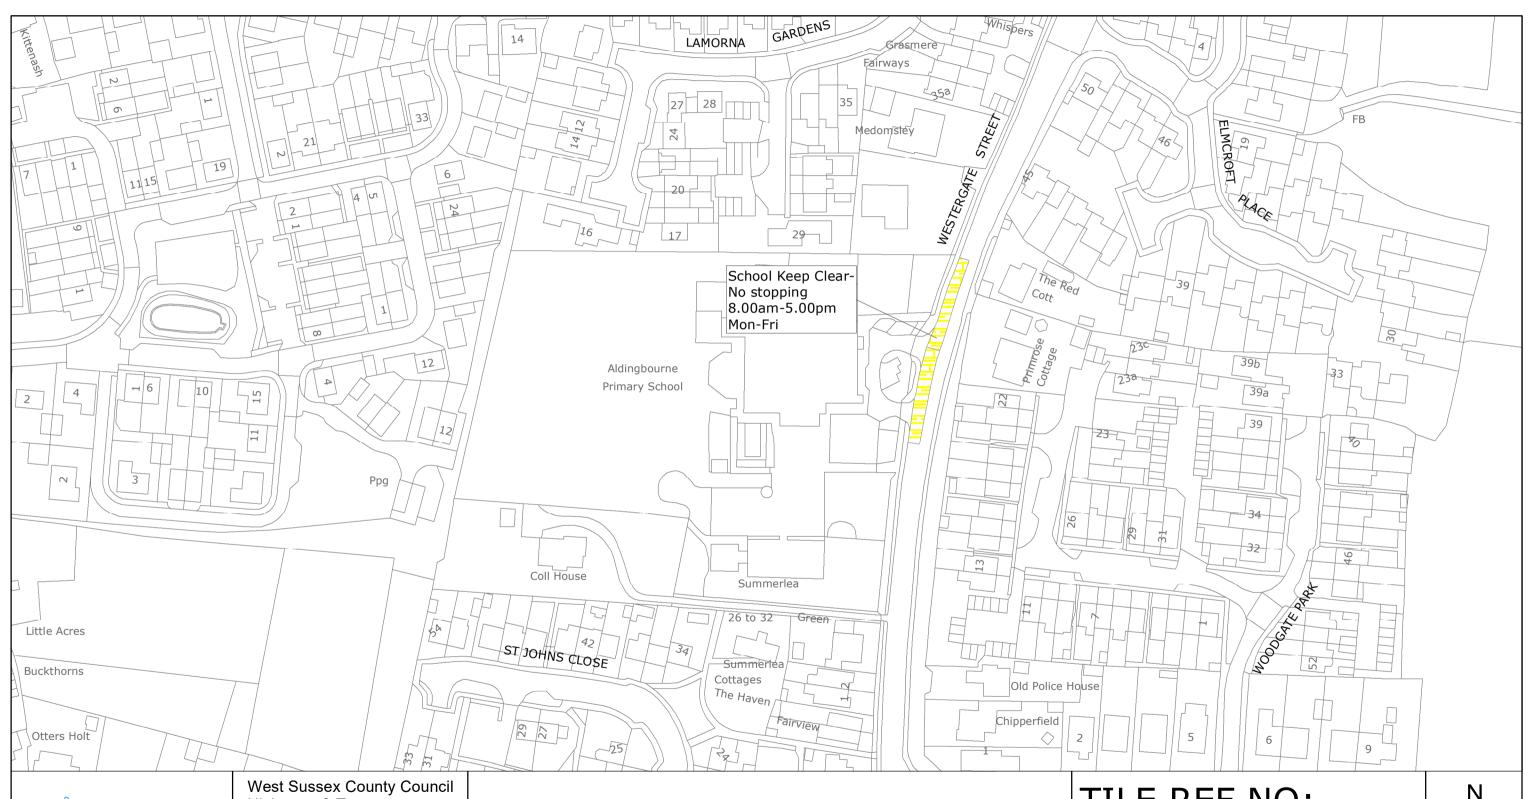

## **ALDINGBOURNE: LOCATION OF WAITING RESTRICTIONS**

West Sussex County Council Highways & Transport The Grange Tower Street Chichester West Sussex PO19 1RH

WEST SUSSEX COUNTY COUNCIL
((ARUN DISTRICT)(PARKING PLACES & TRAFFIC REGULATION)
(CONSOLIDATION) ORDER 2010)

## TILE REF NO: SU9304NES

SHEET ISSUE NO 1 SHEET ACTIVE FROM - 04.10.2021