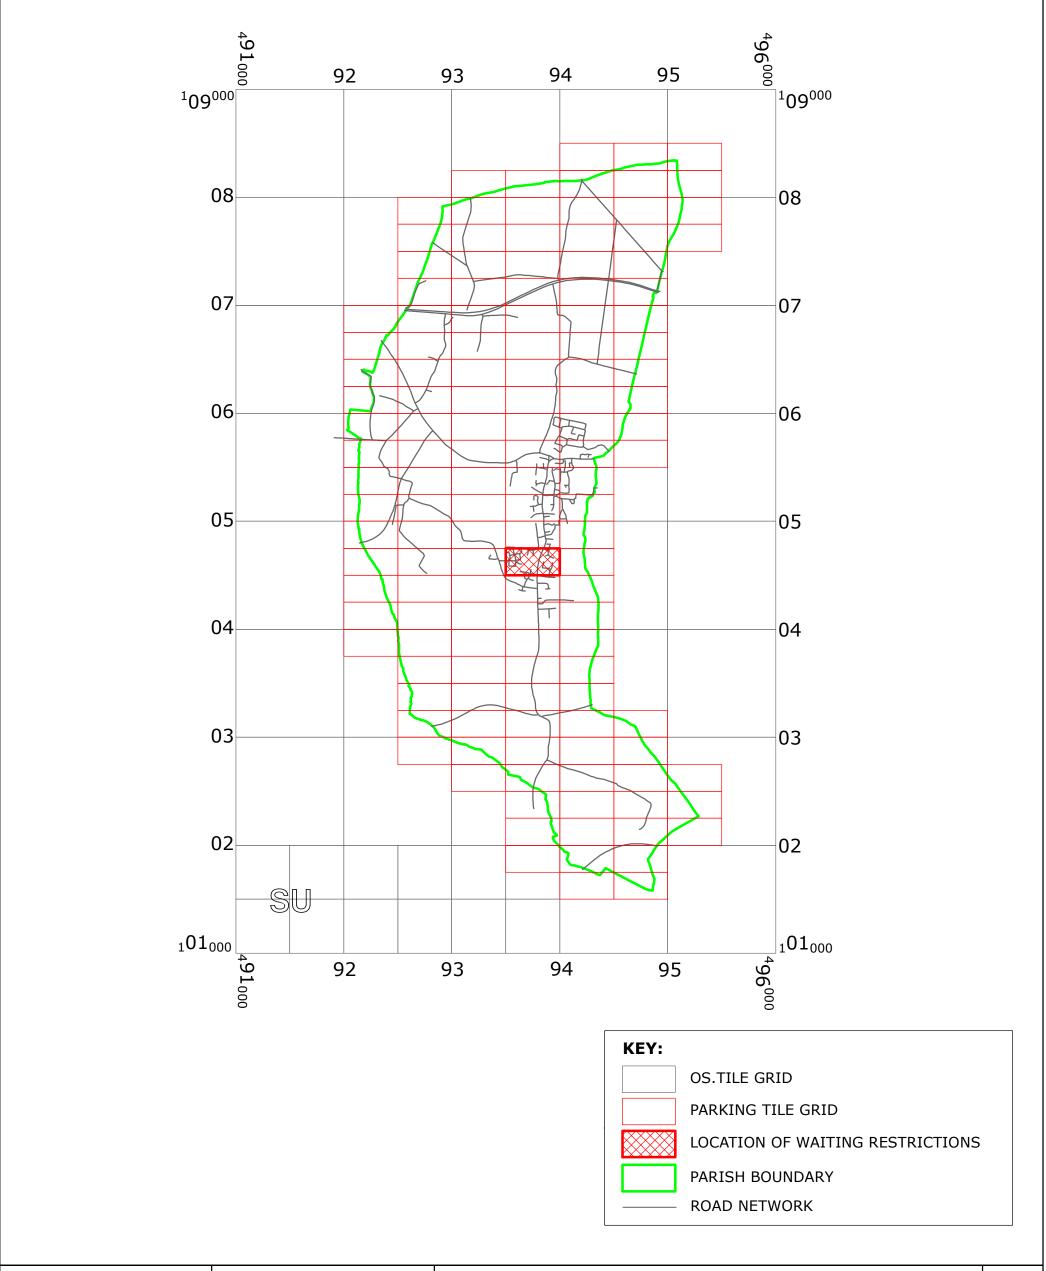

West Sussex County Council Highways & Transport The Grange Tower Street Chichester West Sussex PO19 1RH

ARUN DISTRICT: ALDINGBOURNE

WAITING RESTRICTIONS

Reproduced from or based upon 2021 Ordnance Survey mapping with permission of the Controller of HMSO (c) Crown Copyright reserved.

## TILE REF NO: SU9304NES

SHEET ISSUE NO 1 SHEET ACTIVE FROM - 04.10.2021